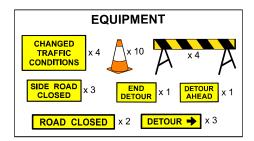

Instructions and Notes:

- 1. TCP to be set down following the sequence indicated with yellow numbered tags, and removed in reverse sequence only after through check that the carriageway is clear of obstructions, debris, and pedestrians returned to footpaths;
- 2. \*700mm cones to be used to highlight advance warning signs.